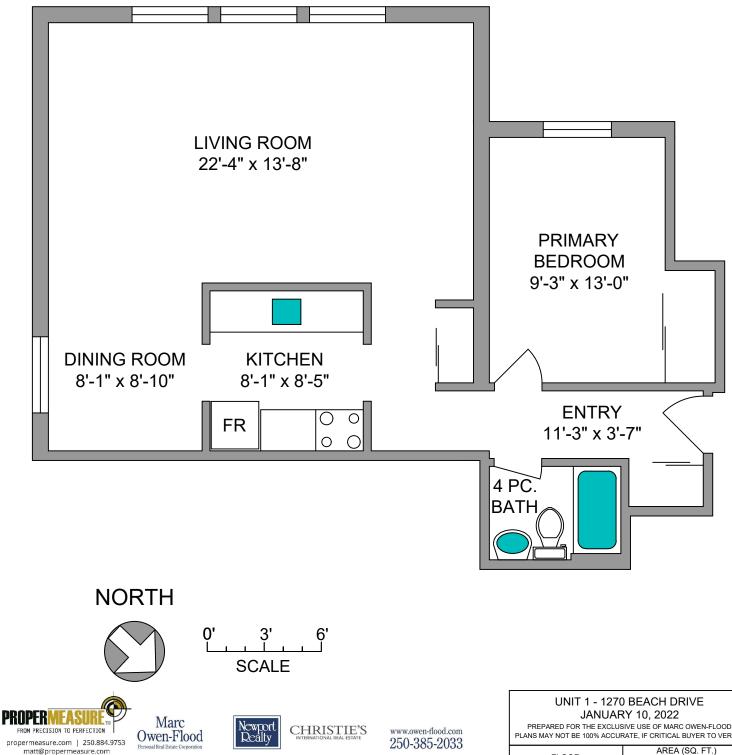

## UNIT 1 - 1270 BEACH DRIVE 792 SQ. FT. 8' CEILING HEIGHT

Note: This floor plan is provided by Newport Realty Ltd. as a convenient reference only, and is not to be relied upon as accurate. Prospective Buyers must satisfy themselves not only of the actual measurements, but also to the status of any finished space shown on this floor plan, specifically in relation to minimum ceiling height for habitable rooms required by the BC Building Code, allowable finished floor area in relation to current zoning, and determination if space was developed with necessary municipal permits.

| PREPARED FOR THE EXCLUSIVE USE OF MARC OWEN-FLOOD<br>PLANS MAY NOT BE 100% ACCURATE, IF CRITICAL BUYER TO VERIFY. |                |
|-------------------------------------------------------------------------------------------------------------------|----------------|
| FLOOR                                                                                                             | AREA (SQ. FT.) |
|                                                                                                                   | FINISHED       |
|                                                                                                                   |                |
| FIRST                                                                                                             | 792            |
|                                                                                                                   |                |